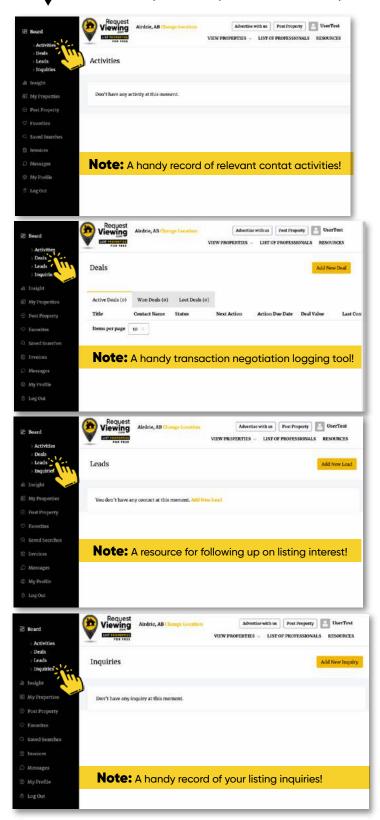

### **User Profile:** Post a Property

**Note:** All your user profile features/options are located in your profile page on the left column

Thank You

# Step 3

### User Profile: Post a Property con't

Advertise with us | Post Property | UserTest

**Note:** All your user profile features/options are located in your profile page on the left column

Thank you submitting your property

Purchase Sign Service Upgrade to Featured Go to Dashboard.

Complete your property listing and then view your new listing on our searchable site.

Add unlimited listings using your profile.

**Note:** Your property listing now goes live on our site!