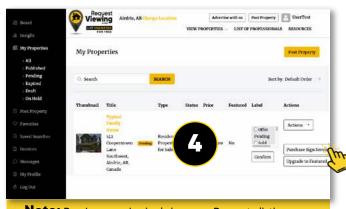

# My Properties: Available Options

**Note:** All your user profile features/options are located in your profile page on the left column

**Note:** Upgrade your Property listings to "Featured"!

Your listing will appear to users on the right side of the search return listings

**Note:** Your "Featured" Listing appears on the top right side of search returns