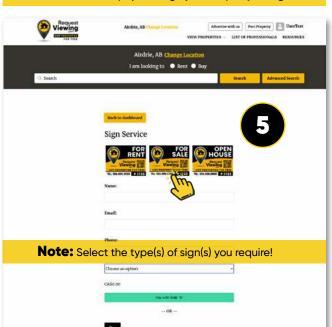

Purchase Sign Service Upgrade to Featured Go to Dashboard.

Complete your property listing and then view your new listing on our searchable site.

Add unlimited listings using your profile.

**Note:** Your property listing now goes live on our site!

**Note:** Makes any changes to your listing then click Save Changes!

**Note:** Choose to assign a Label to your Property listings

**Note:** Purchase a physical sign your Property listings