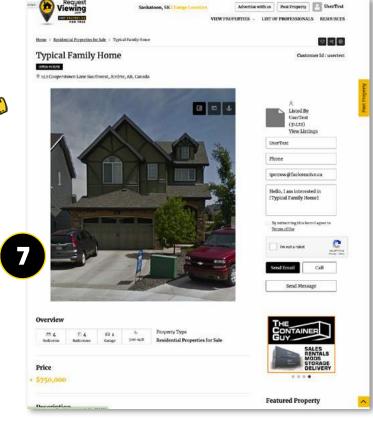

Purchase Sign Service Upgrade to Featured Go to Dashboard.

Complete your property listing and then view your new listing on our searchable site.

Add unlimited listings using your profile.

**Note:** Your property listing now goes live on our site!