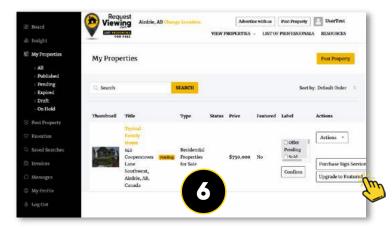

### My Properties: Available Options

**Note:** All your user profile features/options are located in your profile page on the left column

**Note:** It is easy to make changes to your new Property listings

**Note:** Makes any changes to your listing then click Save Changes!

**Note:** Choose to assign a Label to your Property listings

**Note:** Purchase a physical sign your Property listings

# My Properties: Available Options

**Note:** All your user profile features/options are located in your profile page on the left column

**Note:** Upgrade your Property listings to "Featured"!

Your listing will appear to users on the right side of the search return listings