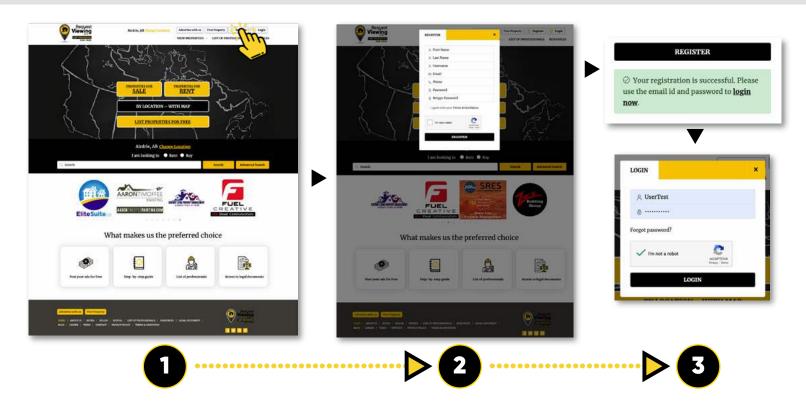

#### Register as a User on our Website

Registration is free and easy. It is the first step in getting your properties online and into our searchable database. Once registered you can login and create a unique user profile.

# Create a User Profile

Creating your new user profile is free and easy. It is the next step in getting your property listings into our searchable database.

# Create a User Profile con't

Fill in all the relevant fields

**◀** Save / Update Profile

**Delete your Profile/Account** at any time

•••••