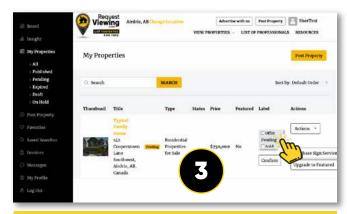

# My Properties: Available Options

**Note:** All your user profile features/options are located in your profile page on the left column

**Note:** Upgrade your Property listings to "Featured"!

Your listing will appear to users on the right side of the search return listings

**Note:** Your "Featured" Listing appears on the top right side of search returns