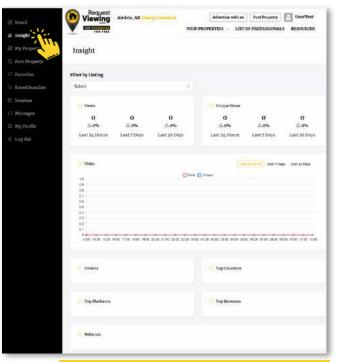

#### Other Useful Dashboard Features

**Note:** All your user profile features/options are located in your profile page on the left column

**Note:** A valuable free listing traffic tracking tool!

#### Other Useful Dashboard Features con't

**Note:** All your user profile features/options are located in your profile page on the left column