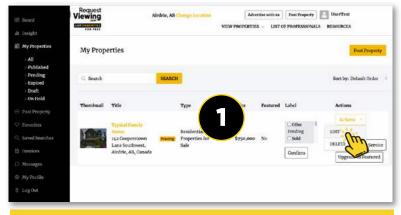

### My Properties: Available Options

**Note:** All your user profile features/options are located in your profile page on the left column

**Note:** It is easy to make changes to your new Property listings

**Note:** Makes any changes to your listing then click Save Changes!

**Note:** Choose to assign a Label to your Property listings

**Note:** Purchase a physical sign your Property listings