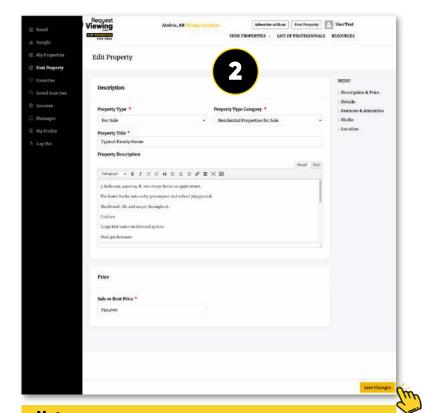

### My Properties: Available Options

**Note:** All your user profile features/options are located in your profile page on the left column

**Note:** It is easy to make changes to your new Property listings

**Note:** Makes any changes to your listing then click Save Changes!

**Note:** Choose to assign a Label to your Property listings

**Note:** Purchase a physical sign your Property listings