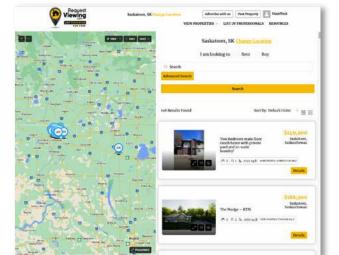

# Home Page: Searching Listed Properties

**Note:** When you've logged in, Search listings from the site's homepage in multiple ways.

**Note:** Using the Search by Map option

Choose your area of interest from the available clickable icons!