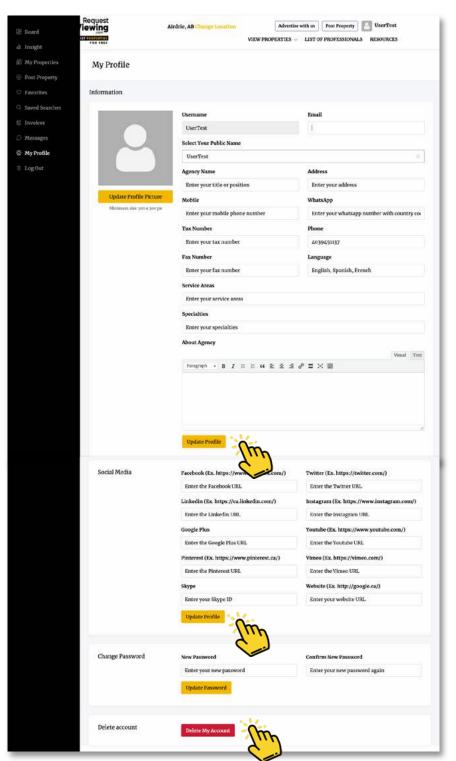

# Create a User Profile

Creating your new user profile is free and easy. It is the next step in getting your property listings into our searchable database.

# Create a User Profile con't

Fill in all the relevant fields

**◀** Save / Update Profile

**Delete your Profile/Account** at any time

•••••