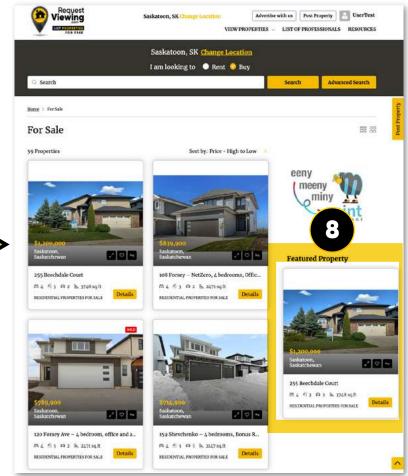

# My Properties: Available Options

**Note:** All your user profile features/options are located in your profile page on the left column

**Note:** Upgrade your Property listings to "Featured"!

Your listing will appear to users on the right side of the search return listings

**Note:** Your "Featured" Listing appears on the top right side of search returns