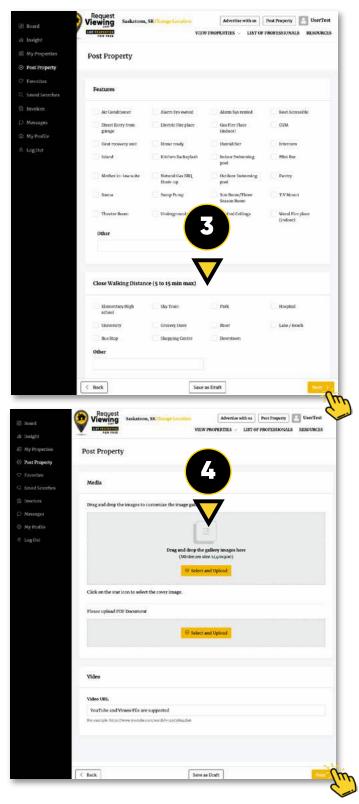

### **User Profile:** Post a Property

**Note:** All your user profile features/options are located in your profile page on the left column

Thank You

### User Profile: Post a Property con't

Advertise with us | Post Property | UserTest

**Note:** All your user profile features/options are located in your profile page on the left column

Thank you submitting your property