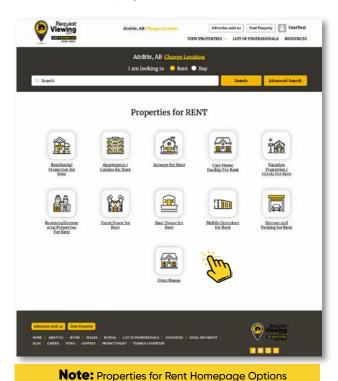

ake changes to your new Property listings



**Note:** Makes any changes to your listing then click Save Changes!



**Note:** Choose to assign a Label to your Property listings



**Note:** Purchase a physical sign your Property listings







# My Properties: Available Options

**Note:** All your user profile features/options are located in your profile page on the left column



**Note:** Upgrade your Property listings to "Featured"!



Your listing will appear to users on the right side of the search return listings







**Note:** Your "Featured" Listing appears on the top right side of search returns



# Home Page: Searching Listed Properties

**Note:** When you've logged in, Search listings from the site's homepage in multiple ways.





**Note:** Using the Search by Map option



Choose your area of interest from the available clickable icons!



**Note:** Properties for Sale Homepage Options





#### Other Useful Dashboard Features

**Note:** All your user profile features/options are located in your profile page on the left column





**Note:** A valuable free listing traffic tracking tool!







# ļ

#### Other Useful Dashboard Features con't

**Note:** All your user profile features/options are located in your profile page on the left column









# !

### Other Website Interface User Options

**Note:** Useful Links located on the upper left header, and in the lower footer of our website pages