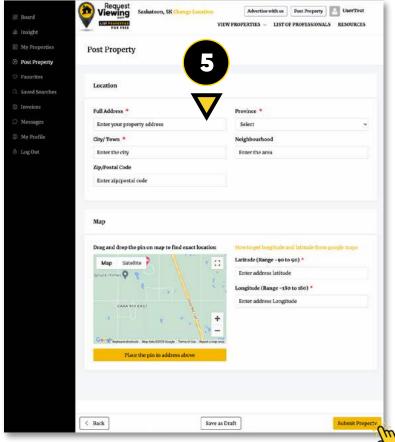

### **User Profile:** Post a Property

**Note:** All your user profile features/options are located in your profile page on the left column

Thank You

### User Profile: Post a Property con't

Advertise with us | Post Property | UserTest

**Note:** All your user profile features/options are located in your profile page on the left column

Thank you submitting your property