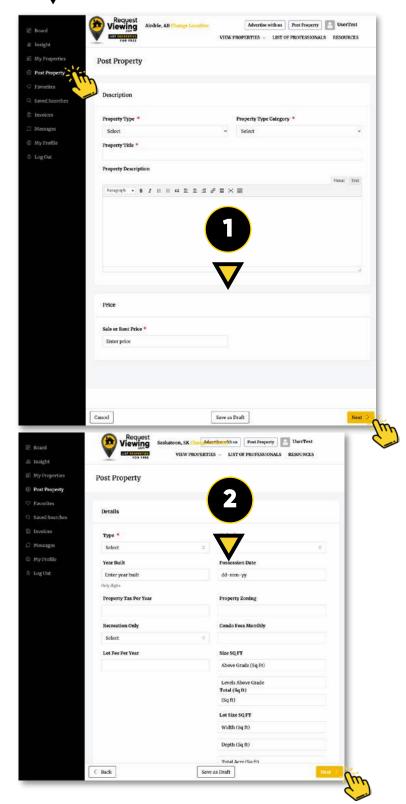

### **User Profile:** Post a Property

**Note:** All your user profile features/options are located in your profile page on the left column

Thank You

### User Profile: Post a Property con't

Advertise with us | Post Property | UserTest

**Note:** All your user profile features/options are located in your profile page on the left column

Thank you submitting your property