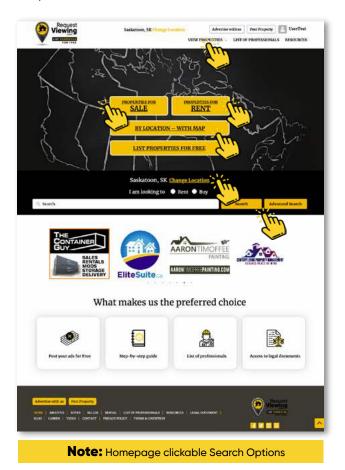

# Home Page: Searching Listed Properties

**Note:** When you've logged in, Search listings from the site's homepage in multiple ways.

**Note:** Using the Search by Map option

Choose your area of interest from the available clickable icons!