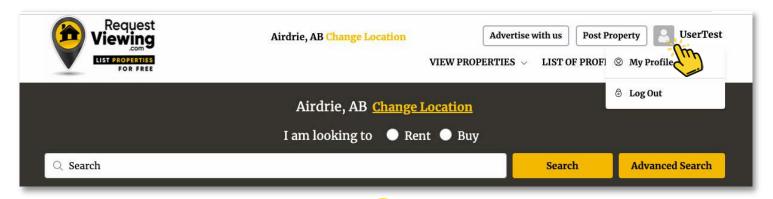

### **User Profile:** Post a Property

**Note:** All your user profile features/options are located in your profile page on the left column

Thank You

# Step 3

### User Profile: Post a Property con't

Advertise with us | Post Property | UserTest

**Note:** All your user profile features/options are located in your profile page on the left column

Thank you submitting your property