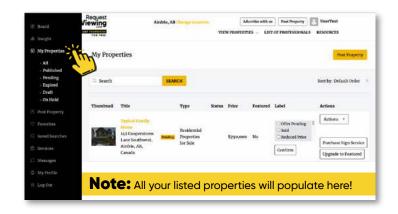

### My Properties: Available Options

**Note:** All your user profile features/options are located in your profile page on the left column

**Note:** It is easy to make changes to your new Property listings

**Note:** Makes any changes to your listing then click Save Changes!

**Note:** Choose to assign a Label to your Property listings

**Note:** Purchase a physical sign your Property listings